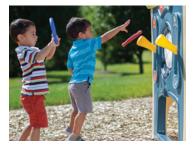

## All-in-one activity center will be the hit of the neighborhood!

- Activity wall includes hook and loop ball target and ring toss to improve eye-hand coordination
- A large 4 foot (1.2 meter) long slide promotes active play
- Snack table features built-in countertop and two seats
- Two fun entrances include Dutch door and crawl-thru portal
- Includes 2 balls, 2 red and 2 blue rings