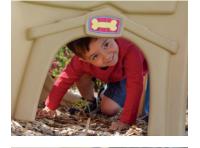

## All-in-one activity center will be the hit of the neighborhood!

- Activity wall includes hook and loop ball target and ring toss to improve eye-hand coordination
- A large 4 foot (1.2 meter) long slide promotes active play
- Snack table features built-in countertop and two seats
- Two fun entrances include Dutch door and crawl-thru portal
- Includes 2 balls, 2 red and 2 blue rings