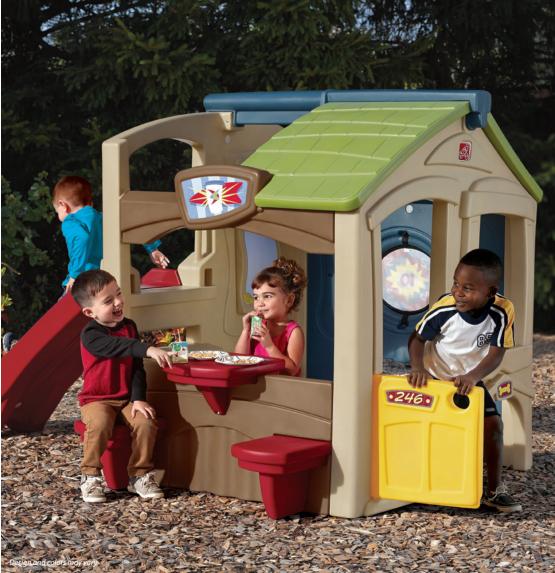

## All-in-one activity center will be the hit of the neighborhood!

- Activity wall includes hook and loop ball target and ring toss to improve eye-hand coordination
- A large 4 foot (1.2 meter) long slide promotes active play
- Snack table features built-in countertop and two seats
- Two fun entrances include Dutch door and crawl-thru portal
- Includes 2 balls, 2 red and 2 blue rings

- Nice color pallette enhances your outdoor space
- Durable poly construction is built for years of play
- Adult assembly required