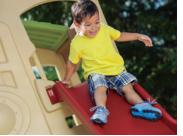

## All-in-one activity center will be the hit of the neighborhood!

- Activity wall includes hook and loop ball target and ring toss to improve eye-hand coordination
- A large 4 foot (1.2 meter) long slide promotes active play
- Snack table features built-in countertop and two seats
- Two fun entrances include Dutch door and crawl-thru portal
- Includes 2 balls, 2 red and 2 blue rings