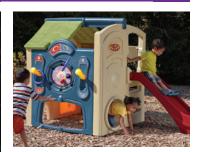

## All-in-one activity center will be the hit of the neighborhood!

- Activity wall includes hook and loop ball target and ring toss to improve eye-hand coordination
- A large 4 foot (1.2 meter) long slide promotes active play
- Snack table features built-in countertop and two seats
- Two fun entrances include Dutch door and crawl-thru portal
- Includes 2 balls, 2 red and 2 blue rings

- Nice color pallette enhances your outdoor space
- Durable poly construction is built for years of play
- Adult assembly required