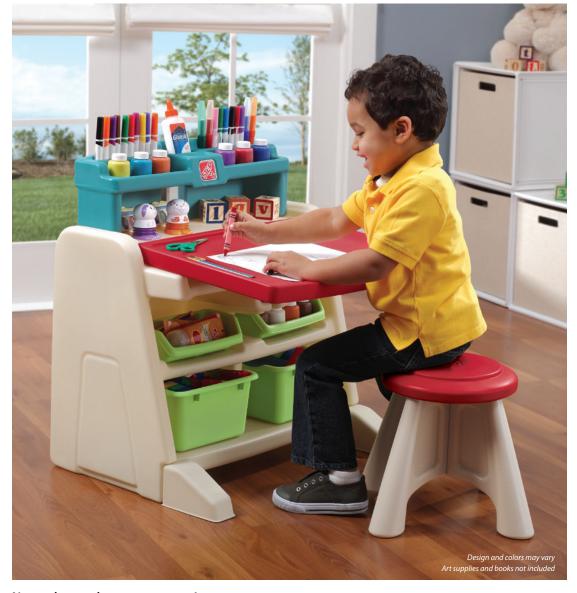

## Flip & Doodle Easel Desk with Stool

836500

2+ years

12.23.14

## New colors and two ways to use!

- Dual design features an upright easel that folds down into a desktop
- Art easel features a magnetic dry-erase board
- Large 13 x 20 in (33 x 50.8 cm) work surface for maximum creativity
- Molded-in trays organize paints, markers and supplies
- Cup holder for water or markers

- Easel paper clip for drawing and painting activities
- Two large and two medium bins hold art supplies within easy reach
- Rear storage area for books
- 11.75 in (29.8 cm) high stool
- Surfaces wipe clean easily
- · Minimal adult assembly required