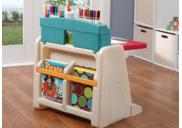

## New colors and two ways to use!

- Dual design features an upright easel that folds down into a desktop
- Art easel features a magnetic dry-erase board
- Large 13 x 20 in (33 x 50.8 cm) work surface for maximum creativity
- Molded-in trays organize paints, markers and supplies
- Cup holder for water or markers

- Easel paper clip for drawing and painting activities
- Two large and two medium bins hold art supplies within easy reach
- Rear storage area for books
- 11.75 in (29.8 cm) high stool
- Surfaces wipe clean easily
- · Minimal adult assembly required