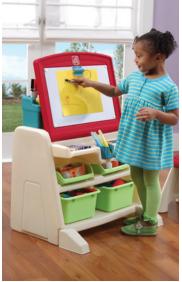

## New colors and two ways to use!

- Dual design features an upright easel that folds down into a desktop
- Art easel features a magnetic dry-erase board
- Large 13 x 20 in (33 x 50.8 cm) work surface for maximum creativity
- Molded-in trays organize paints, markers and supplies
- Cup holder for water or markers

- Easel paper clip for drawing and painting activities
- Two large and two medium bins hold art supplies within easy reach
- Rear storage area for books
- 11.75 in (29.8 cm) high stool
- Surfaces wipe clean easily
- · Minimal adult assembly required