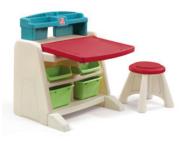

## Flip & Doodle Easel Desk with Stool

836500

2+ years

12.23.14

## New colors and two ways to use!

- Dual design features an upright easel that folds down into a desktop
- Art easel features a magnetic dry-erase board
- Large 13 x 20 in (33 x 50.8 cm) work surface for maximum creativity
- Molded-in trays organize paints, markers and supplies
- Cup holder for water or markers

- Easel paper clip for drawing and painting activities
- Two large and two medium bins hold art supplies within easy reach
- Rear storage area for books
- 11.75 in (29.8 cm) high stool
- Surfaces wipe clean easily
- · Minimal adult assembly required