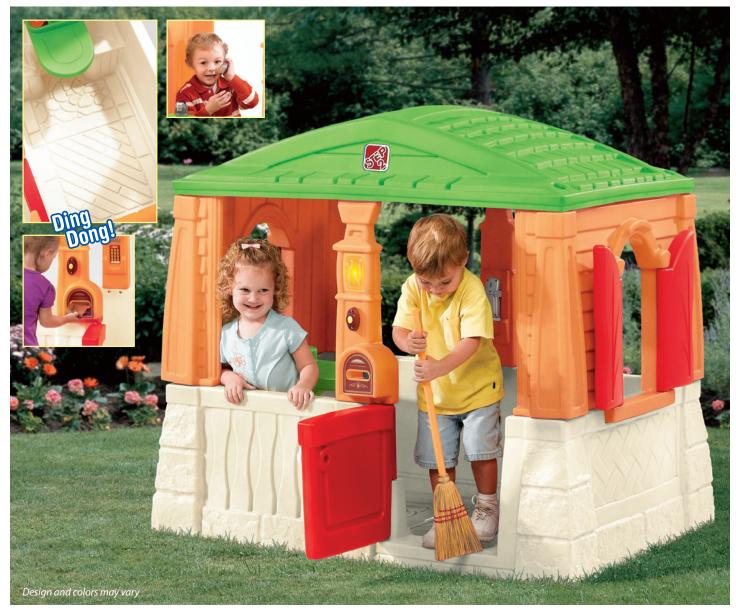

## Year-round playhouse with molded-in floor keeps kids out of the dirt and dirt out of the house

- Exclusive molded-in floor with integrated drain holes
- Open design provides clear views in and out from all four sides
- · Realistic wood and stone architectural detailing
- · Working Dutch door and shutters
- Play phone and pass-through mailbox
- Molded-in kitchen table with faucet, burner and two seats
- · Durable, poly construction
- · Minimal adult assembly required
- Electronic doorbell with realistic chime sound Requires 2 "AAA" batteries not included